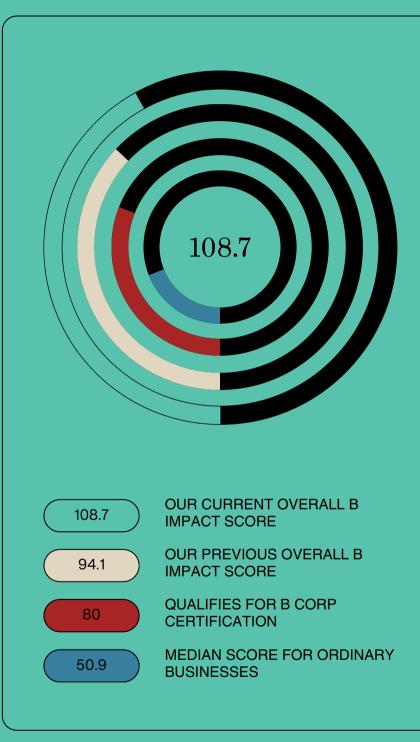

p to better business that any organisation can implement. And right now, the words 'progress over perfection' have never felt so urgent.

LEARN MORE  $\rightarrow$ 

## OUR FIRST RECERTIFICATION AS A B CORP

In 2023, we underwent our first B Corp recertification and, much like the initial certification experience, we learned a lot. Our business has undergone a significant transformation since being first certified three years ago and so, we were excited to revisit the B Impact Assessment, take stock of how far we've come and solidify our plans for the areas in which we can continue to improve. While it's impossible to capture the entirety of our experience and thoughts here, we thought we'd share a few of our key takeaways from the process.

SEE OUR CURRENT B IMPACT SCORE  $\rightarrow$ 



### WE BELIEVE THE B CORP FRAMEWORK REPRESENTS A MEANINGFUL ROADMAP TO DOING BETTER BUSINESS, PROVIDING THOSE SEEKING CERTIFICATION DO SO WITH GENUINE INTENTIONS.

Despite its limitations, we believe B Corp remains a valuable guide for any business looking to strike a better balance between its purpose and profitability. However, the true value of the movement can only be mobilised when those pursuing certification do so with genuine, impact-driven intentions and not just as an opportunity for some good PR.

GOING DEEPER ON OUR PURPOSE DIDN'T NECESSARILY TRANSLATE TO MORE 'POINTS' (IN FACT, SOMETIMES IT LOST US POINTS). Being a small and somewhat unique business, we found that navigating a recertification process designed to apply to all businesses, all over the world, made it difficult