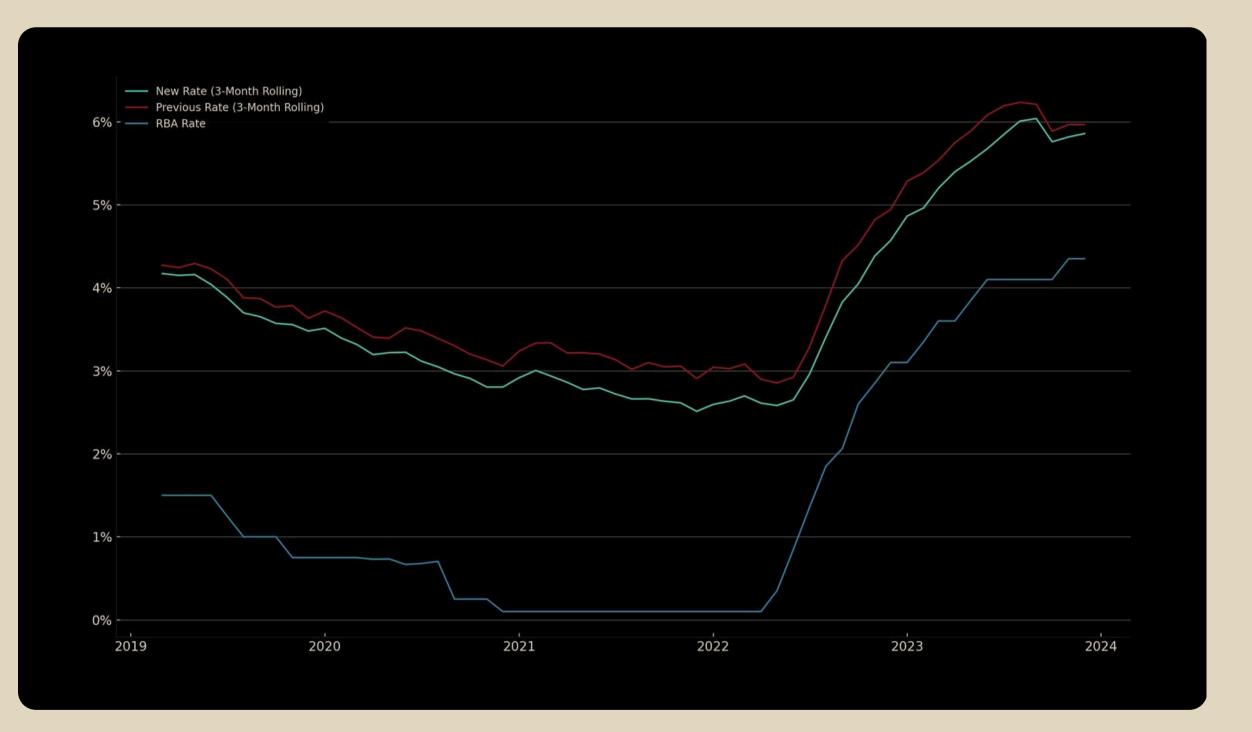

and/or renegotiating interest rates in place of refinancing, but more often than not, a simple loan review can be a really effective route to a lower variable interest rate. Remember: a good mortgage broker, that is genuinely acting in your best interests, won't put you through the rigmarole of a refinance if the net benefit is negligible, and often (as proven by our annual loan reviews) getting a better deal on your \*home loan can be as simple as asking for one!

\*Variable rate loan

#### TOTAL REVIEWS



JAN - DEC 2023

# $0.28^{0}/_{0}$ Avg. Rate Reduction



2023 IMPACT REPORT

42

### OWNER OCCUPIER REVIEWS

### **INVESTMENT REVIEWS**

148

Total reviews



JAN - DEC 2023



ANNUAL RATE REVIEWS

FINANCIAL IMPACT

#### PRE VS. POST REVIEW RATE TRACKED AGAINST CASH RATE (AVERAGE)







TOTAL INTEREST SAVED FOR OUR COMMUNITY MEMBERS VIA ANNUAL **RATE REVIEWS** 

JAN 2019 - DEC 2023



JAN 2019 - DEC 2023











## FINANCE AS A FORCE FOR GOOD

Too often, finance is seen as an industry toiling in service to profit. Where success is measured in monetary terms alone and conversely, anything that doesn't serve to increase a 'return on investment' is devalued or dismissed. We'd like to suggest that, actually, finance is an industry in service to people, and that our success should instead be measured in the 'growth' of the freedoms, choices and greater wellbeing that we're able to offer those we work with. That the true return on investment is the opportunity to better support the people we are in community with.

In 2023, we were grateful to once again be in the privil