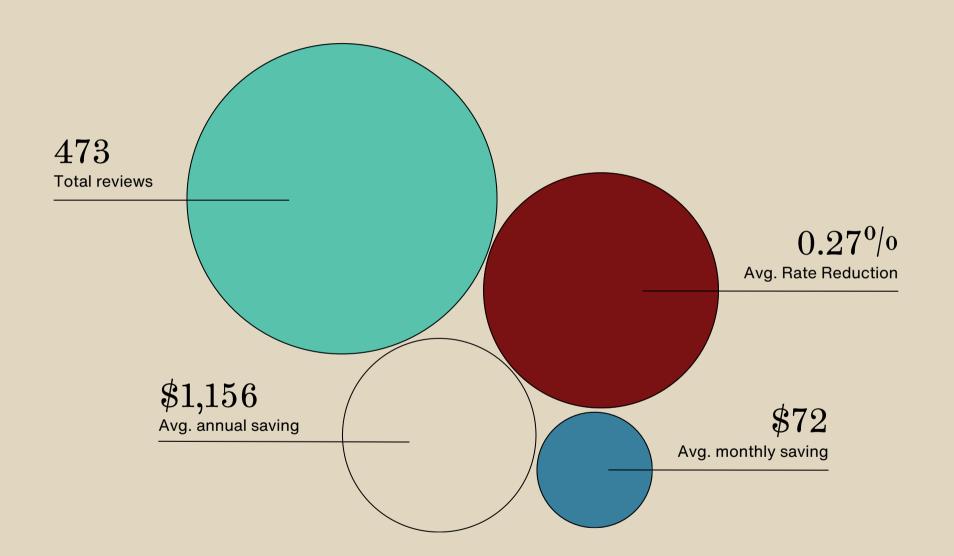

h to our client's loans helped to make things just that little bit easier.

You don't often hear about the benefits of reviewing and/or renegotiating interest rates in place of refinancing, but more often than not, a simple loan review can be a really effective route to a lower variable interest rate. Remember: a good mortgage broker, that is genuinely acting in your best interests, won't put you through the rigmarole of a refinance if the net benefit is negligible, and often (as proven by our annual loan reviews) getting a better deal on your \*home loan can be as simple as asking for one!

\*Variable rate loan

#### TOTAL REVIEWS



JAN - DEC 2023

# $0.28^{0}/_{0}$ Avg. Rate Reduction



2023 IMPACT REPORT

42

### OWNER OCCUPIER REVIEWS

### **INVESTMENT REVIEWS**

148

Total reviews



JAN - DEC 2023



ANNUAL RATE REVIEWS

FINANCIAL IMPACT

#### PRE VS. POST REVIEW RATE TRACKED AGAINST CASH RATE (AVERAGE)







TOTAL INTEREST SAVED FOR OUR COMMUNITY MEMBERS VIA ANNUAL **RATE REVIEWS** 

JAN 2019 - DEC 2023



JAN 2019 - DEC 2023











## FINANCE AS A FORCE FOR GOOD

Too often, finance is seen as an industry toiling in service to profit. Where success is measured in monetary terms alone and conversely, anything that doesn't serve to increase a 'return on investment' is devalued or dismissed. We'd like to suggest that, actually, finance is an industry in service to people, and that our success should instead be measured in the 'growth' of the freedoms, choices and greater wellbeing that we're able to offer those we work with. That the true return on investment is