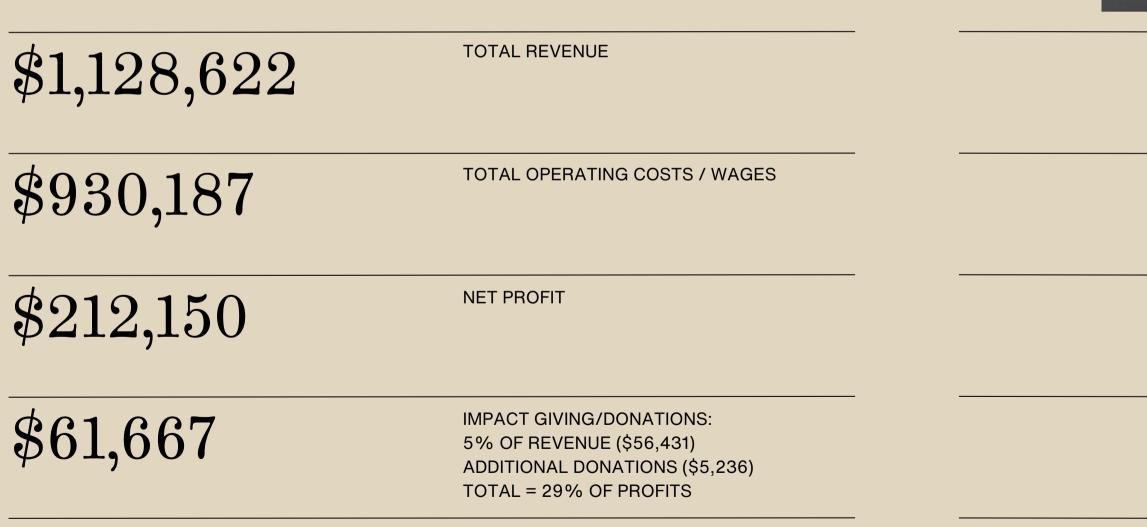

out the numbers themselves; it's about building a relationship of mutual respect and trust with all of our stakeholders and demonstrating a genuine commitment to maintaining that relationship. The way we see it: if we're going to ask our clients and wider community to place their trust in us, then we think it's only fair to provide them with evidence as to why they should.

So, each year we make our financial information readily available, with the aim of setting a higher standard for openness and integrity within our industry. In doing so, we hope to inspire others to adopt a similar practice, while also playing our part in supporting a culture of increased transparency and accountability within the broader financial services industry and beyond.

**PURE FINANCE** 

2023 IMPACT REPORT





JAN - DEC 2023





#### **FINANCIAL IMPACT**

## **IMPACT GIVING: REVENUE VS. PROFITS?**

While we recognise that ethical approaches in business can be subjective, we believe that the transparency and clarity offered by a revenuebased impact giving model is better aligned with our core values as a business and helps to reduce ambiguity and potential for manipulation that can occur with profit-based models. Our decision to adopt a revenue-based impact giving model is rooted in several key principles:

#### TRANSPARENCY AND ACCOUNTABILITY

A revenue-based model provides clear, verifiable metrics for all our stakeholders. Unlike profit, which can be influenced by various accounting practices and business decisions, revenue is a more straightforward figure that's harder to manipulate. This