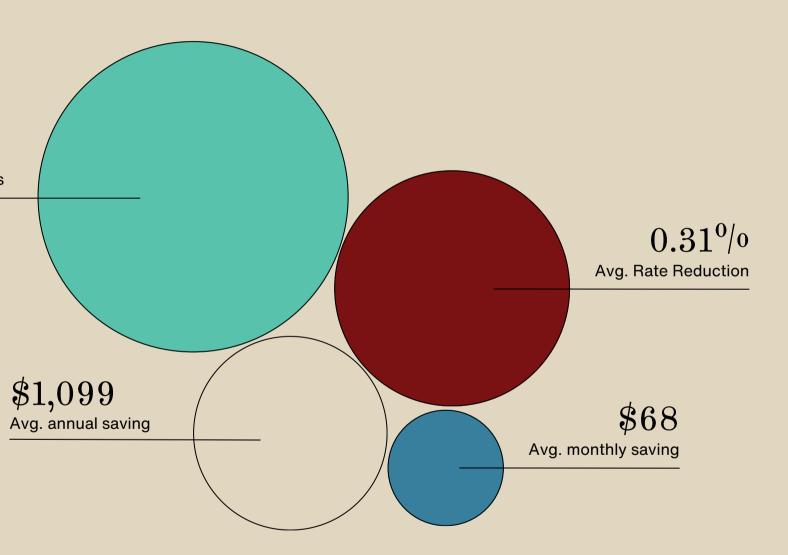

loans helped to make things just that little bit easier.

You don't often hear about the benefits of reviewing and/or renegotiating interest rates in place of refinancing, but more often than not, a simple loan review can be a really effective route to a lower variable interest rate. Remember: a good mortgage broker, that is genuinely acting in your best interests, won't put you through the rigmarole of a refinance if the net benefit is negligible, and often (as proven by our annual loan reviews) getting a better deal on your \*home loan can be as simple as asking for one!

\*Variable rate loan

#### TOTAL REVIEWS



JAN - DEC 2023

# $0.28^{0}/_{0}$ Avg. Rate Reduction



2023 IMPACT REPORT

42

### OWNER OCCUPIER REVIEWS

### **INVESTMENT REVIEWS**

148

Total reviews



JAN - DEC 2023



ANNUAL RATE REVIEWS

FINANCIAL IMPACT

#### PRE VS. POST REVIEW RATE TRACKED AGAINST CASH RATE (AVERAGE)







TOTAL INTEREST SAVED FOR OUR COMMUNITY MEMBERS VIA ANNUAL **RATE REVIEWS** 

JAN 2019 - DEC 2023



JAN 2019 - DEC 2023











## FINANCE AS A FORCE FOR GOOD

Too often, finance is seen as an industry toiling in service to profit. Where success is measured in monetary terms alone and conversely, anything that doesn't serve to increase a 'return on investment' is devalued or dismissed. We'd like to suggest that, actually, finance is an industry in service to people, and that our success should instead be measured in the 'growth' of the freedoms, choices and greater wellbeing that we're able to offer those we work with. That the true return on investment is the opportunity to