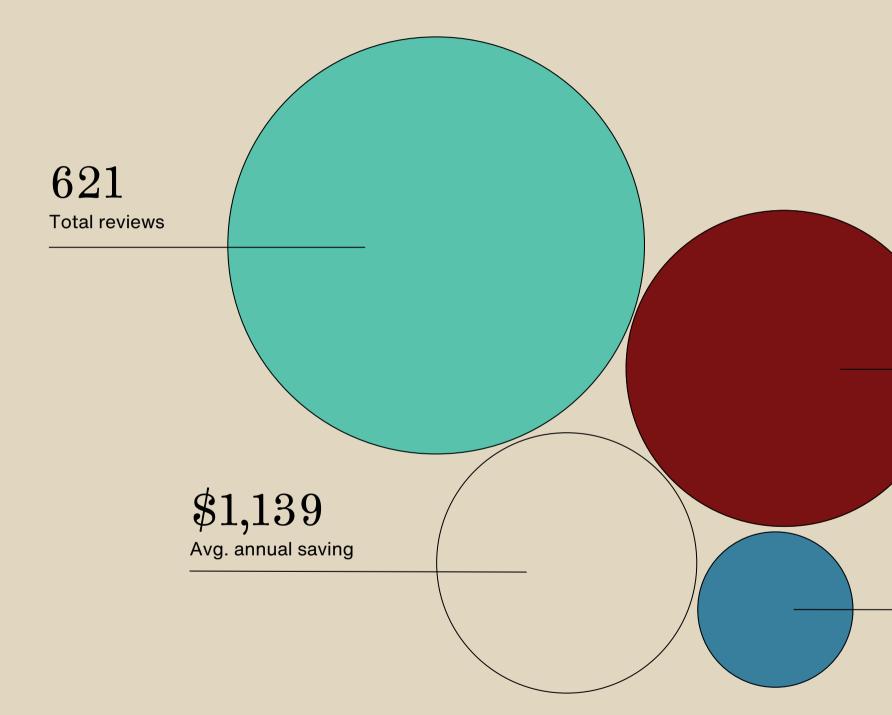

of living crisis, 2023 was yet another year of significant financial stress for mortgage holders. Proving yet again, that taking a proactive management approach to our client's loans helped to make things just that little bit easier.

You don't often hear about the benefits of reviewing and/or renegotiating interest rates in place of refinancing, but more often than not, a simple loan review can be a really effective route to a lower variable interest rate. Remember: a good mortgage broker, that is genuinely acting in your best interests, won't put you through the rigmarole of a refinance if the net benefit is negligible, and often (as proven by our annual loan reviews) getting a better deal on your \*home loan can be as simple as asking for one!

\*Variable rate loan

#### TOTAL REVIEWS



JAN - DEC 2023

# $0.28^{0}/_{0}$ Avg. Rate Reduction



2023 IMPACT REPORT

42

### OWNER OCCUPIER REVIEWS

### **INVESTMENT REVIEWS**

148

Total reviews



JAN - DEC 2023



ANNUAL RATE REVIEWS

FINANCIAL IMPACT

#### PRE VS. POST REVIEW RATE TRACKED AGAINST CASH RATE (AVERAGE)







TOTAL INTEREST SAVED FOR OUR COMMUNITY MEMBERS VIA ANNUAL **RATE REVIEWS** 

JAN 2019 - DEC 2023



JAN 2019 - DEC 2023











## FINANCE AS A FORCE FOR GOOD

Too often, finance is seen as an industry toiling in service to profit. Where success is measured in monetary terms alone and conversely, anything that doesn't serve to increase a 'return on investment' is devalued or dismissed. We'd like to suggest that, actually, finance is an industry in service to people, and that our success should instead